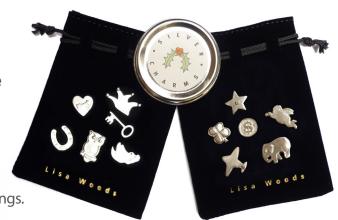

## **Christmas Pudding Charms**

Handcrafted in sterling silver, these charms will become a treasured Christmas tradition and a family heirloom.

The charms can be purchased in two different sets of six, each presented in a small round tin with its own velvet purse. Each tin contains details of the charms and their individual special meanings.

### **Charm Set A**

#### Contains:

a dove (symbolising peace)
an owl (meaning wisdom)
a heart (for romance)
a key (shows new openings)
a horseshoe (for good luck)
& the jester's cap (fun times)

### **Charm Set B**

#### Contains:

a star (to wish on)
a coin (meaning wealth)
a four leaf clover (good luck)
an aeroplane (for travel)
a cherub (bringing joy)
& an elelphant (fond memories)