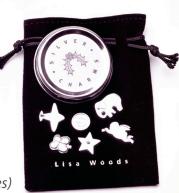

### **Charm Set B**

#### Contains:

a star (to wish on)
a coin (meaning wealth)
a four leaf clover (good luck)
an aeroplane (for travel)
a cherub (bringing joy)
& an elelphant (fond memories)