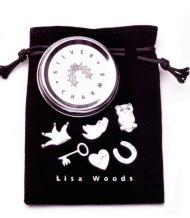

### **Charm Set A**

#### Contains:

a dove (symbolising peace)
an owl (meaning wisdom)
a heart (for romance)
a key (shows new openings)
a horseshoe (for good luck)
& the jester's cap (fun times)