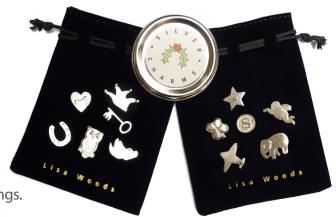

## **Christmas Pudding Charms**

Handcrafted in sterling silver, these charms will become a treasured Christmas tradition and a family heirloom.

The charms can be purchased in two different sets of six, each presented in a small round tin with its own velvet purse. Each tin contains details of the charms and their individual special meanings.

#### **Charm Set A**

Contains:

a dove (symbolising peace) an owl (meaning wisdom) a heart (for romance) a key (shows new openings) a horseshoe (for good luck) & the jester's cap (fun times)

#### **Charm Set B**

Contains:

a star (to wish on)
a coin (meaning wealth)
a four leaf clover (good luck)
an aeroplane (for travel)
a cherub (bringing joy)
& an elelphant (fond memories)