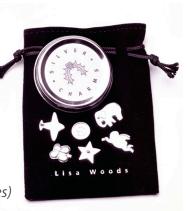

#### **Charm Set B**

Contains:

a star (to wish on)
a coin (meaning wealth)
a four leaf clover (good luck)
an aeroplane (for travel)
a cherub (bringing joy)
& an elelphant (fond memories)