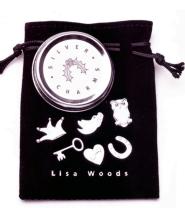

#### **Charm Set A**

Contains:

a dove (symbolising peace) an owl (meaning wisdom) a heart (for romance) a key (shows new openings) a horseshoe (for good luck) & the jester's cap (fun times)